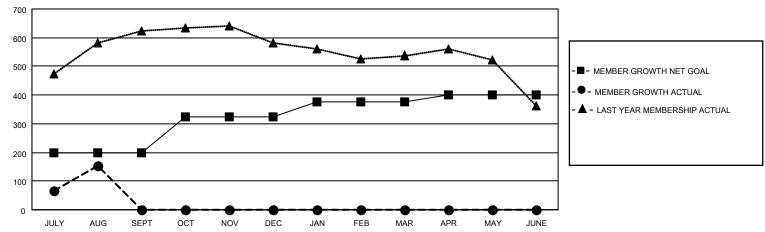

## GOALS AND ACTUAL MEMBERS CUMULATIVE

| DROPPED CLUBS: 3 |     | 67 CLUBS OF 114 ADDED 1 OR<br>MORE NEW MEMBERS | GENDER DISTRIBUTION             |                |     |
|------------------|-----|------------------------------------------------|---------------------------------|----------------|-----|
|                  |     | MORE NEW MEMBERS                               | MALE                            | 2,703 (69.63%) |     |
|                  |     | FEMALE                                         |                                 | 1,179 (30.37%) |     |
| DROPPED MEMBERS  |     |                                                | NON BINARY                      | 0 (0.00%)      |     |
|                  |     |                                                | PREFER NOT TO ANSWER            | 0 (0.00%)      |     |
| DECEASED         | 1   |                                                |                                 |                |     |
| CLUB CANCELLED   | 31  | CLICK HERE FOR CUMULATIVE                      | TOTAL FAMILY UNIT MEMBERS 1,778 |                | 78  |
| OTHER            | 243 | MEMBERSHIP DATA                                |                                 |                |     |
| TOTAL            | 275 |                                                | FAMILY MEMBERS PAYING HAI       | _F DUES 1,1    | 116 |
|                  |     |                                                |                                 |                |     |

## MONTHLY MEMBERSHIP PROGRESS REPORT

LOCATION INDIA District 322 F Results as of: 8/31/2023

| Clubs         |               |             |               | Members               |                        |                         |                                                    |  |
|---------------|---------------|-------------|---------------|-----------------------|------------------------|-------------------------|----------------------------------------------------|--|
|               | RESULTS FOR   | R 2023-2024 |               | RESULTS FOR 2023-2024 |                        |                         |                                                    |  |
| QUARTER       | NEW CLUB GOAL | NEW CLUBS   | DROPPED CLUBS | QUARTER MEME          | BER GROWTH NET<br>GOAL | MEMBER GROWTH<br>ACTUAL | DROPPED<br>MEMBERS ACTUAL<br>(including transfers) |  |
| JULY/AUG/SEPT | 10            | 4           | 3             | JULY/AUG/SEPT         | 200                    | 443                     | 275                                                |  |
| OCT/NOV/DEC   | 3             | 0           | 0             | OCT/NOV/DEC           | 125                    | 0                       | 0                                                  |  |
| JAN/FEB/MAR   | 2             | 0           | 0             | JAN/FEB/MAR           | 50                     | 0                       | 0                                                  |  |
| APR/MAY/JUNE  | 0             | 0           | 0             | APR/MAY/JUNE          | 25                     | 0                       | 0                                                  |  |