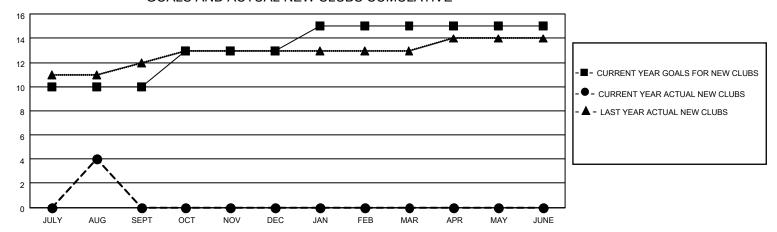

## GOALS AND ACTUAL NEW CLUBS CUMULATIVE

## MONTHLY MEMBERSHIP PROGRESS REPORT

LOCATION INDIA District 322 F Results as of: 8/31/2023

| Clubs         |               |             |               | Members               |                        |                         |                                                    |  |
|---------------|---------------|-------------|---------------|-----------------------|------------------------|-------------------------|----------------------------------------------------|--|
|               | RESULTS FOR   | R 2023-2024 |               | RESULTS FOR 2023-2024 |                        |                         |                                                    |  |
| QUARTER       | NEW CLUB GOAL | NEW CLUBS   | DROPPED CLUBS | QUARTER MEME          | BER GROWTH NET<br>GOAL | MEMBER GROWTH<br>ACTUAL | DROPPED<br>MEMBERS ACTUAL<br>(including transfers) |  |
| JULY/AUG/SEPT | 10            | 4           | 3             | JULY/AUG/SEPT         | 200                    | 443                     | 275                                                |  |
| OCT/NOV/DEC   | 3             | 0           | 0             | OCT/NOV/DEC           | 125                    | 0                       | 0                                                  |  |
| JAN/FEB/MAR   | 2             | 0           | 0             | JAN/FEB/MAR           | 50                     | 0                       | 0                                                  |  |
| APR/MAY/JUNE  | 0             | 0           | 0             | APR/MAY/JUNE          | 25                     | 0                       | 0                                                  |  |